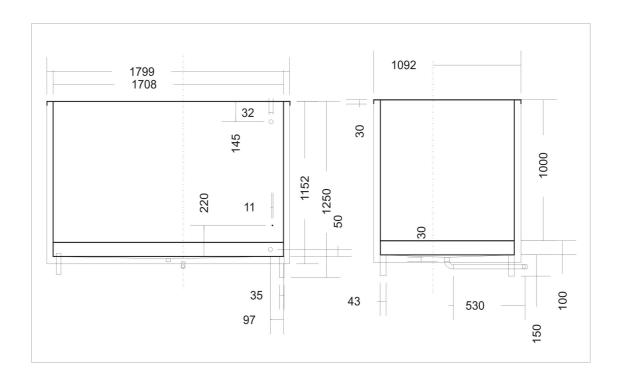

#### **Parameters**

| Total capacity                                         | 1 000 1           |
|--------------------------------------------------------|-------------------|
| Effective capacity                                     | 940 1             |
| Width without additional framing of condensation units | 800 mm            |
| Height                                                 | 1 118 mm          |
| Depth                                                  | 1 250 mm          |
| Material                                               | 1.4301            |
| Polyurethane insulation                                | 50 mm             |
| Insulation covered with ground metal sheets 1 mm thick | 1.4301            |
| Water inlet branch 2x                                  | DN 32             |
| Water outlet branch 2x                                 | DN 32             |
| NTC probe box                                          | $\emptyset$ 10 mm |
| Min. operating temperature                             | -15°C             |
| Max. operating temperature                             | 80°C              |